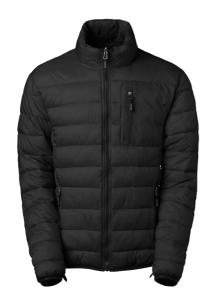

## **Ames Jacket**

Art nr: 1000358

Previous art. nr: 630-99

Modern lightweight jacket with imitation down and slim-fit cut. Can be worn separately or simply attached to the Ames shell jacket to be used as a warm lining. The jacket's thin channels keep the down in place. One breast pocket and two side pockets. Elastic tape with heatprint at the bottom hem and cuffs. Rubber badge at the bottom hem. Fitted with black zipper pullers. A bag of extra pullers in the jacket's colour for all zips is included (excluded dark grey melange and black). Can also be attached to shell jackets.